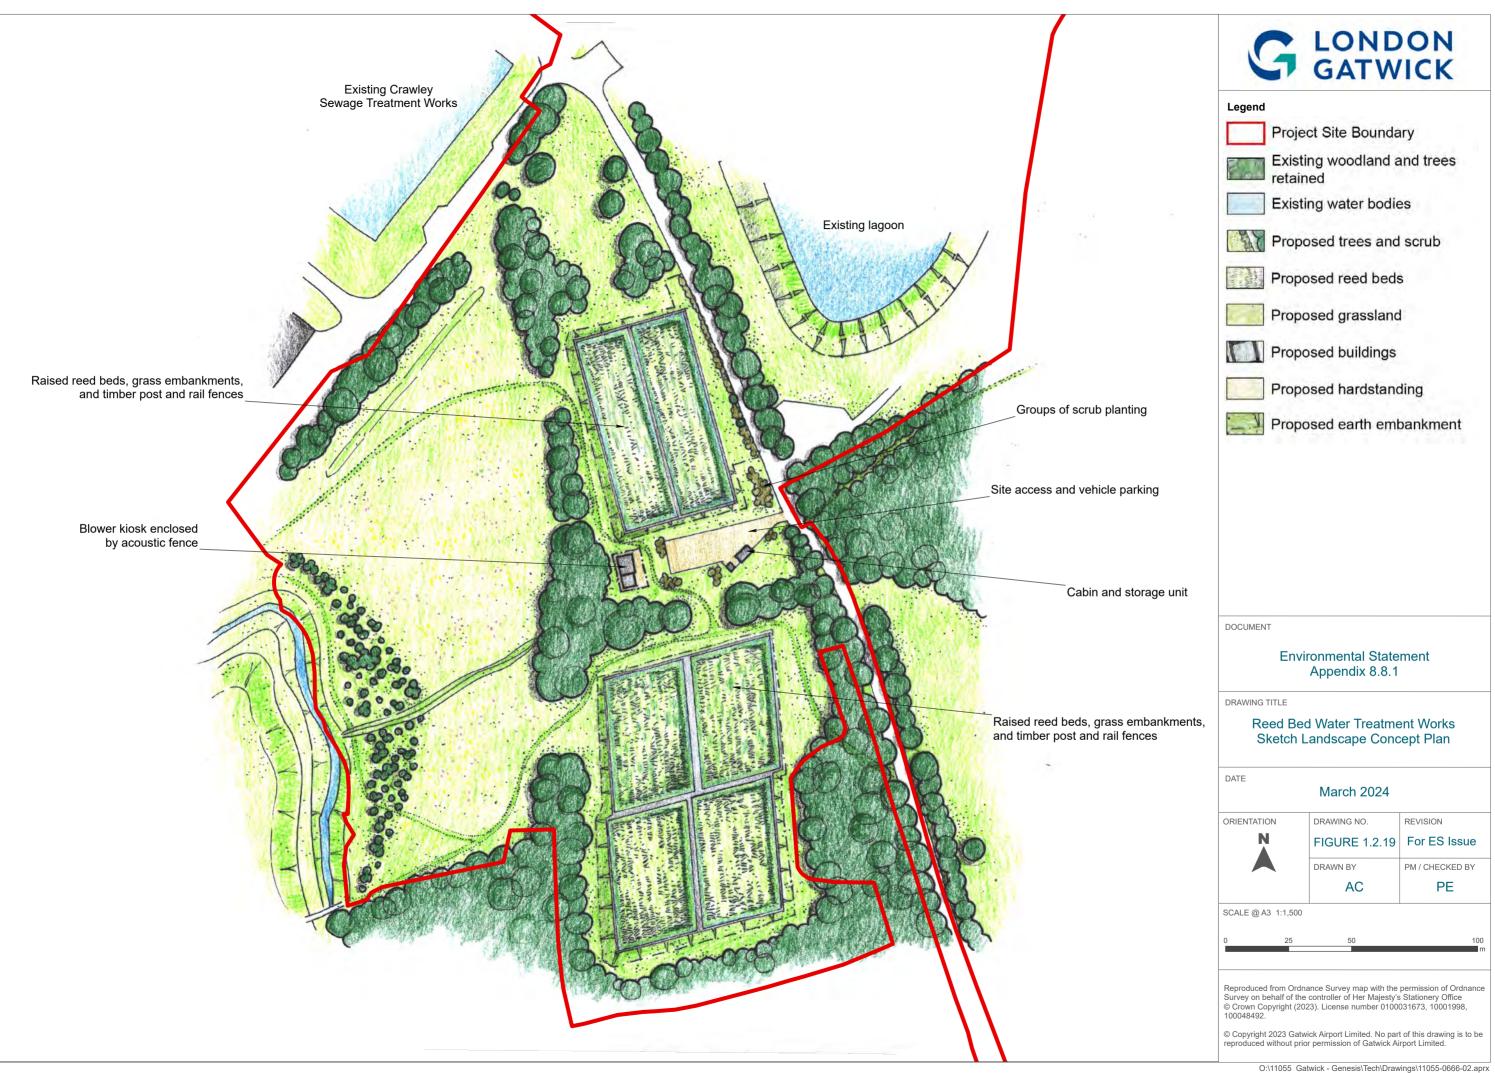

## Gatwick Airport Northern Runway Project

Environmental Statement Appendix 8.8.1: Outline Landscape and Ecology Management Plan – Part 2 – Clean Version

## Book 5

VERSION: 5.0 DATE: JUNE 2024 Application Document Ref: 5.3 PINS Reference Number: TR020005

Infrastructure Planning (Applications: Prescribed Forms and Procedure) Regulations 2009











 $\circledcirc$  Copyright 2023 Gatwick Airport Limited. No part of this drawing is to be reproduced without prior permission of Gatwick Airport Limited.





KEY

Project Site Boundary

Existing Gatwick Biodiversity Area Watercourse

Proposed

Environmental Mitigation Areas

DOCUMENT

## **Environmental Statement**

DRAWING TITLE

## Indicative Ecology Strategy

DATE July 2023 ORIENTATION DRAWING NO. REVISION Ν FIGURE 3.3.1 For ES Issue DRAWN BY PM / CHECKED BY MS NB SCALE @ A3 1:16,000 1 000

Reproduced from Ordnance Survey map with the permission of Ordnance Survey on behalf of the controller of Her Majesty's Stationery Office © Crown Copyright 2024. License number 0100031673, 10001998, 100048492.

© Copyright 2024 Gatwick Airport Limited. No part of this drawing is to be reproduc