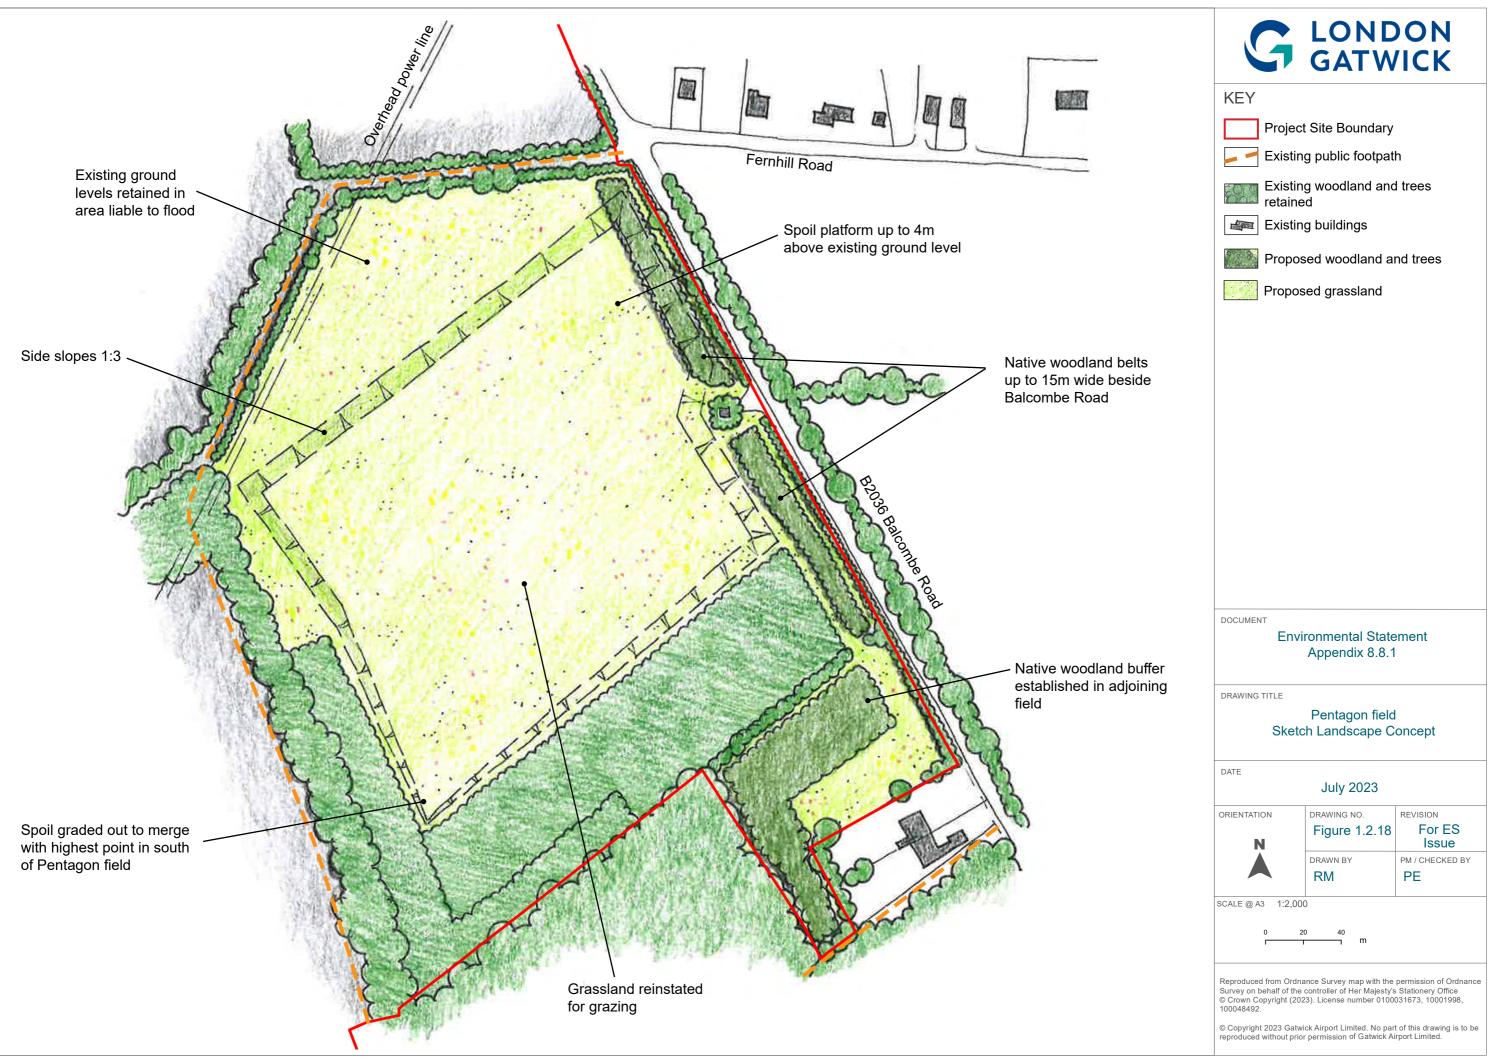

## Gatwick Airport Northern Runway Project

Environmental Statement Appendix 8.8.1: Outline Landscape and Ecology Management Plan – Part 2 – Clean Version

## Book 5

VERSION: 5.0 DATE: JUNE 2024 Application Document Ref: 5.3 PINS Reference Number: TR020005

Infrastructure Planning (Applications: Prescribed Forms and Procedure) Regulations 2009











 $\circledcirc$  Copyright 2023 Gatwick Airport Limited. No part of this drawing is to be reproduced without prior permission of Gatwick Airport Limited.





KEY

Project Site Boundary

Existing Gatwick Biodiversity Area Watercourse

Proposed

Environmental Mitigation Areas

DOCUMENT

## **Environmental Statement**

DRAWING TITLE

## Indicative Ecology Strategy

DATE July 2023 ORIENTATION DRAWING NO. REVISION Ν FIGURE 3.3.1 For ES Issue DRAWN BY PM / CHECKED BY MS NB SCALE @ A3 1:16,000 1 000

Reproduced from Ordnance Survey map with the permission of Ordnance Survey on behalf of the controller of Her Majesty's Stationery Office © Crown Copyright 2024. License number 0100031673, 10001998, 100048492.

© Copyright 2024 Gatwick Airport Limited. No part of this drawing is to be reprod