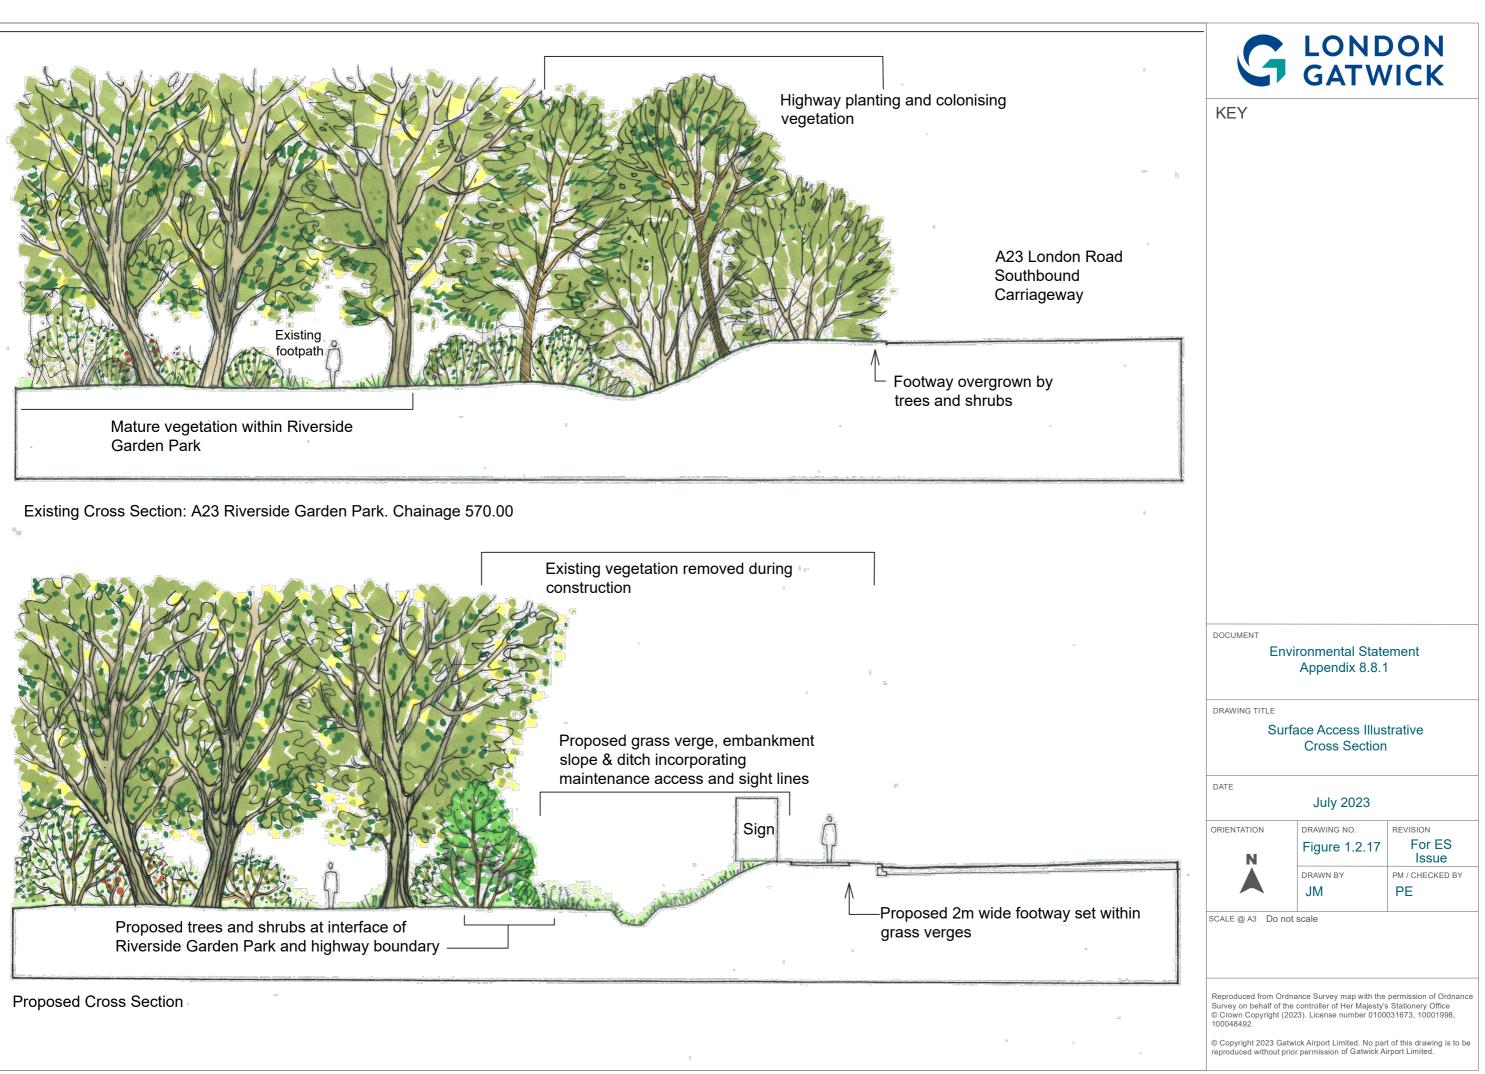

## Gatwick Airport Northern Runway Project

Environmental Statement Appendix 8.8.1: Outline Landscape and Ecology Management Plan – Part 2 – Clean Version

## Book 5

VERSION: 5.0 DATE: JUNE 2024 Application Document Ref: 5.3 PINS Reference Number: TR020005

Infrastructure Planning (Applications: Prescribed Forms and Procedure) Regulations 2009











 $\circledcirc$  Copyright 2023 Gatwick Airport Limited. No part of this drawing is to be reproduced without prior permission of Gatwick Airport Limited.





KEY

Project Site Boundary

Existing Gatwick Biodiversity Area Watercourse

Proposed

Environmental Mitigation Areas

DOCUMENT

## **Environmental Statement**

DRAWING TITLE

## Indicative Ecology Strategy

DATE July 2023 ORIENTATION DRAWING NO. REVISION Ν FIGURE 3.3.1 For ES Issue DRAWN BY PM / CHECKED BY MS NB SCALE @ A3 1:16,000 1 000

Reproduced from Ordnance Survey map with the permission of Ordnance Survey on behalf of the controller of Her Majesty's Stationery Office © Crown Copyright 2024. License number 0100031673, 10001998, 100048492.

© Copyright 2024 Gatwick Airport Limited. No part of this drawing is to be repr